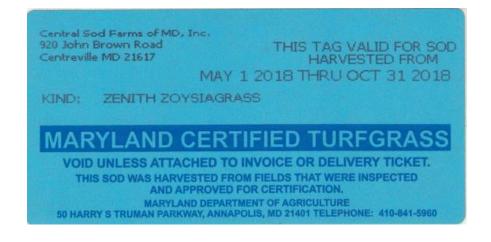

Sod Specification: Zenith Zoysiagrass

To whom it may concern,

Zenith Zoysia is a coarser textured Zoysia that has a leaf size similar to Tall Fescue. It is well adapted to the transition zone as it has greater cold tolerance than most Zoysia cultivars.

This Zoysia is ideal for home lawns, highways, and golf courses.

| Slab Size*       | 18"x40" (5 square feet) |
|------------------|-------------------------|
| Age              | > 24 months             |
| Soil Thickness   | .75"                    |
| Slabs Per Pallet | 100 (500 square feet)   |
| Blend            | 100% Zenith Zoysia      |
| MD Certified     | Yes                     |