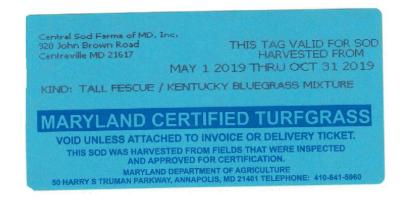

Our current cutting field's sod specifications are noted below. Please note that seed blends may vary from field to field, but are all Maryland Certified.

| Roll Size        | 2' x 5' (10 Square Feet) |
|------------------|--------------------------|
| Age              | 12-18 months             |
| Soil Thickness   | .75"                     |
| Rolls Per Pallet | 60                       |
| MD Certified     | Yes                      |
| Seed Blend       | 30% Leonardo TF          |
|                  | 30% Guardian 41 TF       |
|                  | 30% Blacktail TF         |
|                  | 5% Midnight KB           |
|                  | 5% Wild Horse KB         |